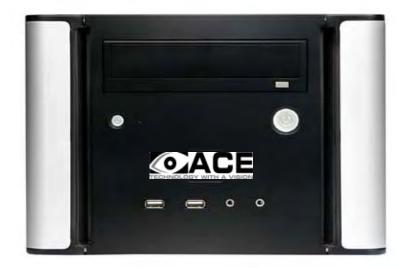

## **Standard Features**

- \* ANTI-VIBRATION AND ACQUSTICALLY DAMPENED LOW NOISE OUTPUT
- \* UP TO 3 TERABYTES OF RAID BACKED STORAGE
- \* 64 BIT PROCESSOR
- \* FULL SUPPORT FOR MICROSOFT® WINDOWS HOME SERVER SOFTWARE
- \* EASY OPERATION PREINSTALLED UTILITY SOFTWARE
- \* GIGABIT LAN PORT FAST BACKUPS AND TRANSFERS
- \* NO DIRECT SALES-100% PARTNER SALES DEM CUSTOMIZABLE
- \* NATIONWIDE ON-SITE SUPPORT AVAILABLE
- \* CRN TOP 5 STORAGE AND SERVER SPECIALIST